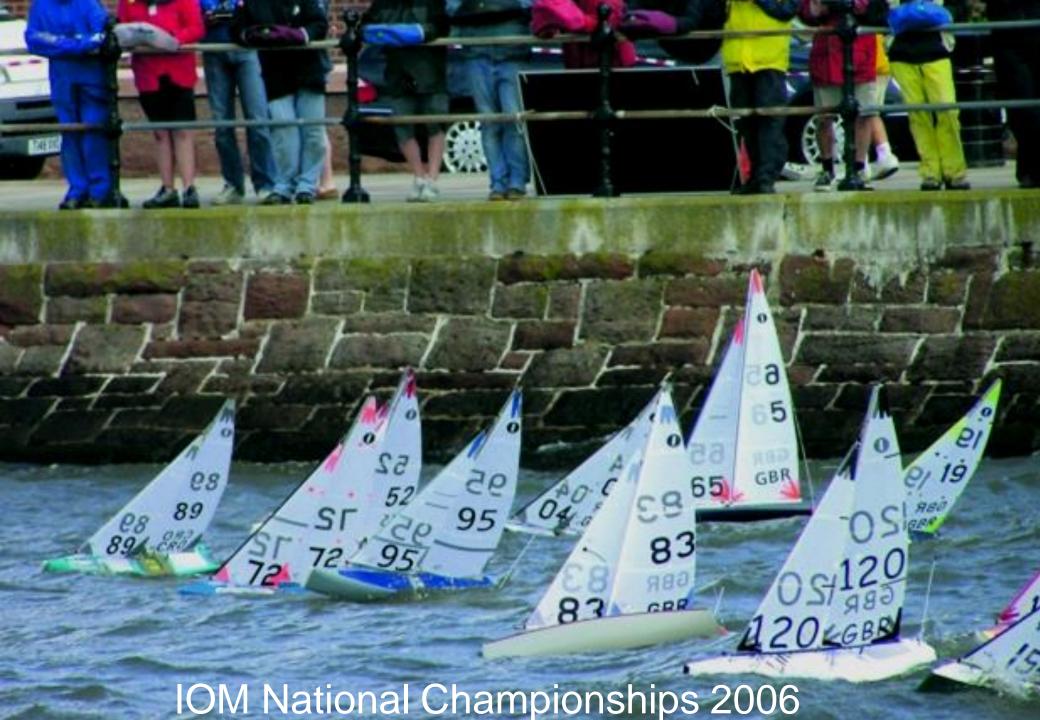

## West Kirby Sailing Club has hosted numerous Radio Sailing events including:

IOM World Championships 2011
IOM National Championships in 2006, 2010 and 2016
Ten Rater National Championships in 2015

and many National Ranking and Open events for the Marblehead, IOM and A Classes.