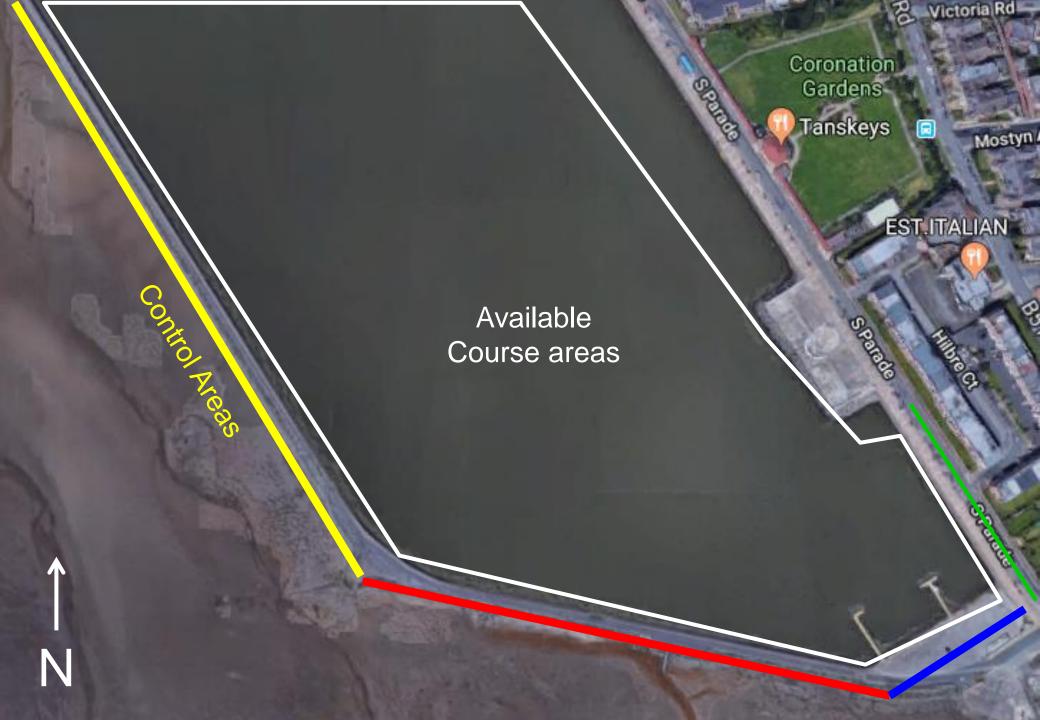

This open aspect venue offers a full range of racing conditions to challenge the best in design and skipper qualities.

# West Kirby Sailing Club is located in the North West of the UK, on the Wirral peninsula in Merseyside.

The venue is situated only 12 miles from the city of Liverpool and 50 miles from Manchester International Airport, providing good accessibility for travelling competitors.

Sweeping views of Wales across the Dee estuary and easy access to one of the UK's vibrant historical waterfront cities in Liverpool, makes the Wirral peninsula and the wider North West more than just a sailing experience.