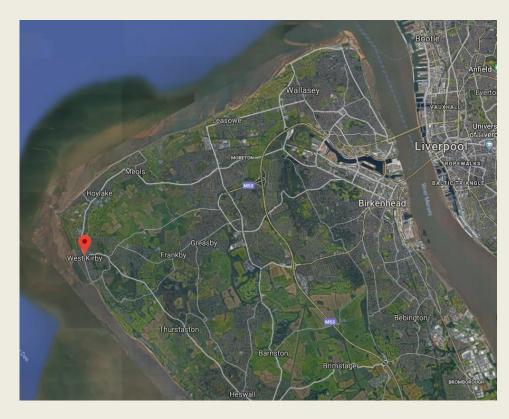

# West Kirby Sailing Club is located in the North West of the UK, on the Wirral peninsula in Merseyside.

The venue is situated only 12 miles from the city of Liverpool and 50 miles from Manchester International Airport, providing good accessibility for travelling competitors.

Sweeping views of Wales across the Dee estuary and easy access to one of the UK's vibrant historical waterfront cities in Liverpool, makes the Wirral peninsula and the wider North West more than just a sailing experience.