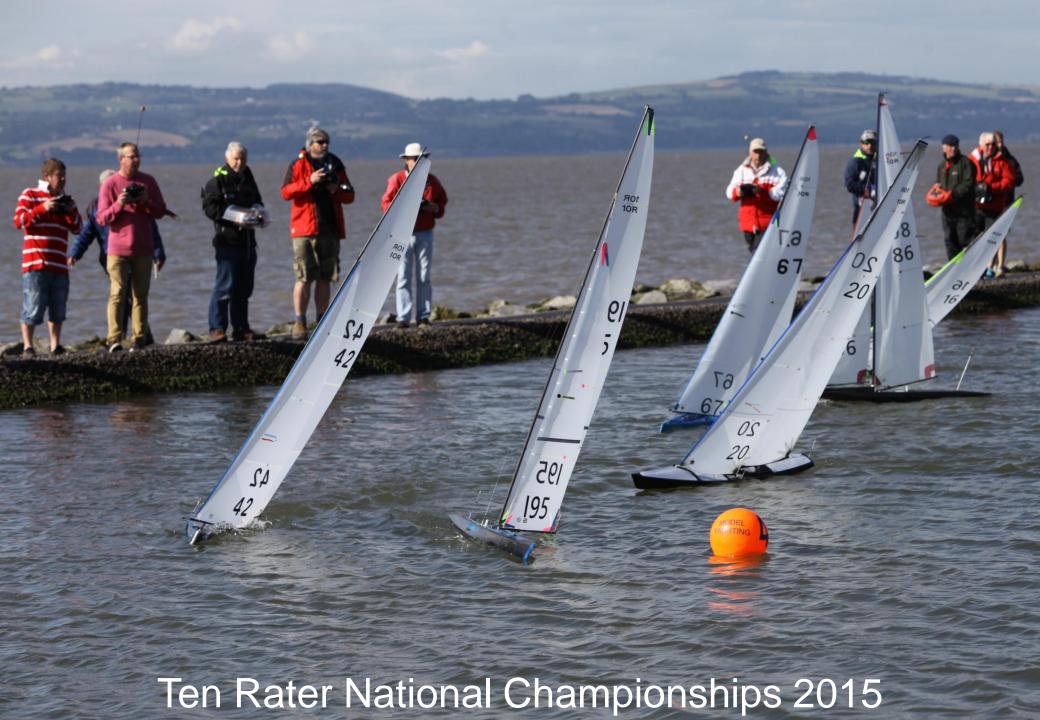

## West Kirby Sailing Club has hosted numerous Radio Sailing events including:

IOM World Championships 2011
IOM National Championships in 2006, 2010 and 2016
Ten Rater National Championships in 2015

and many National Ranking and Open events for the Marblehead, IOM and A Classes.