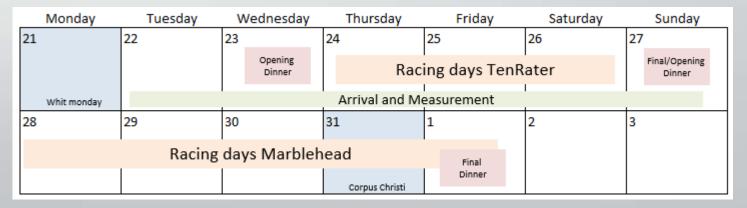

#### Tuesday May 22nd – Friday June 1st, 2018

- Tue 22. Wed 23.05.: Arrival and Measurement 10R und M
- Wed 23.05.:
- Thu 24. Sat 26.05.:
- Sun 27.05.:
- Mon 28. Fri 01.06.:
- Fri 01.06 :

Worlds 2018 Biblis

**Opening Dinner 10R** 

**10R Championship Races** 

parallel arrival and measurement Marblehead

Prize giving & closing dinner 10R + opening dinner M

Marblehead Championship Races