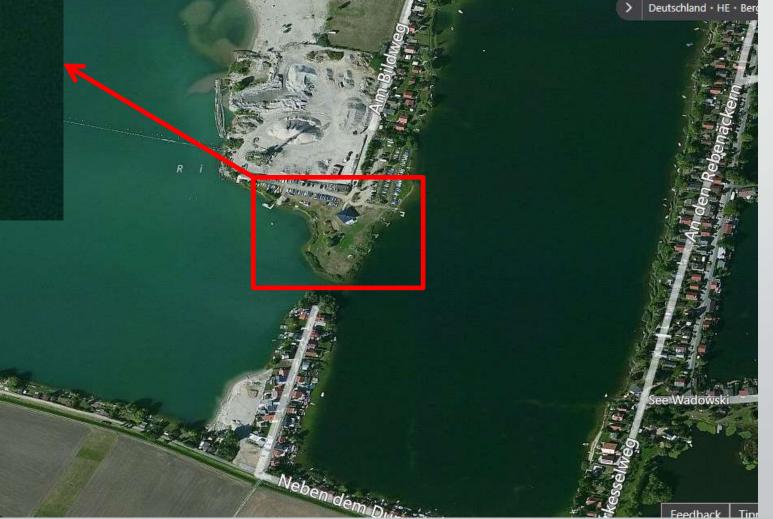

#### Sailing Site

#### Sailing Site Overview courses

9th World Championship 10R Ten Rater Class Biblis - Germany 22-27 May 2018