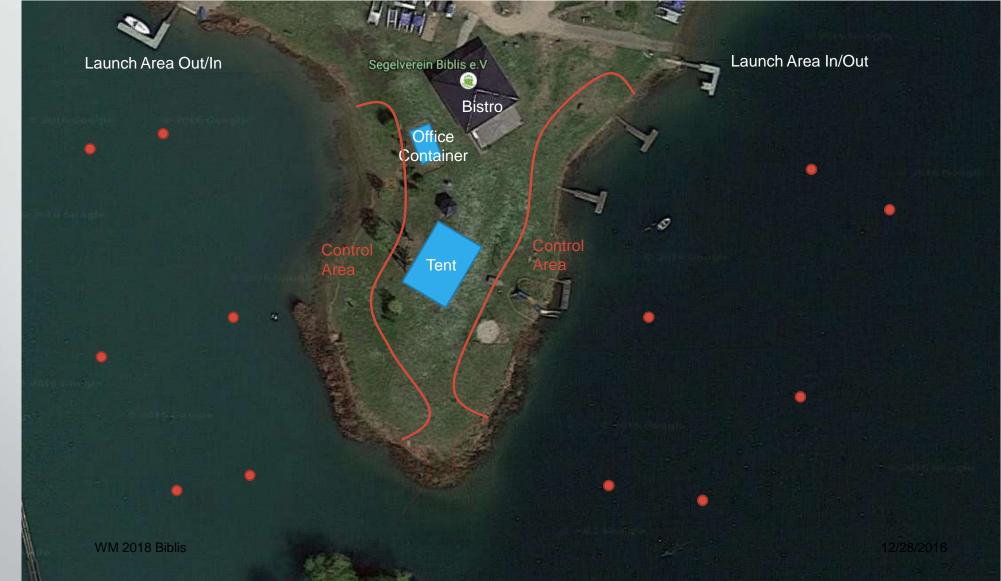

#### Sailing Site

#### Sailing Site Overview courses

9th World Championship 10R Ten Rater Class Biblis - Germany 22-27 May 2018