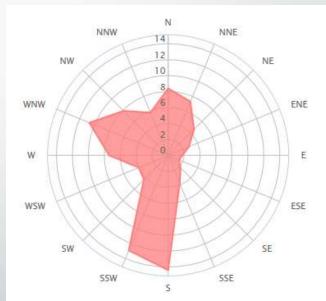

the Riedsee are in central Germany only about 50 Km from the international airport Frankfurt/Main. Travel options for European and Overseas competitors are therefore very covenant as all major carriers fly into FRA. Competitors arriving by car have quick access to major motorways.

Worlds 2018 Biblis

#### Event Schedule

#### Tuesday May 22nd – Friday June 1st, 2018

- Tue 22. Wed 23.05.: Arrival and Measurement 10R und M
- Wed 23.05.:
- Thu 24. Sat 26.05.:
- Sun 27.05.:
- Mon 28. Fri 01.06.:
- Fri 01.06 :

Worlds 2018 Biblis

**Opening Dinner 10R** 

**10R Championship Races** 

parallel arrival and measurement Marblehead

Prize giving & closing dinner 10R + opening dinner M

Marblehead Championship Races

#### Prize giving and closing dinner



#### Sailing Site and Wind Statistics





WM 2018 Biblis

12/28/2016 4



# WM 2018 Biblis

#### Sailing Site



#### Sailing Site Overview courses





9th World Championship 10R Ten Rater Class Biblis - Germany 22-27 May 2018

## Thank you

18th World Championship Marblehead Class Biblis - Germany May 27 - June 01 2018

WM 2018 Biblis