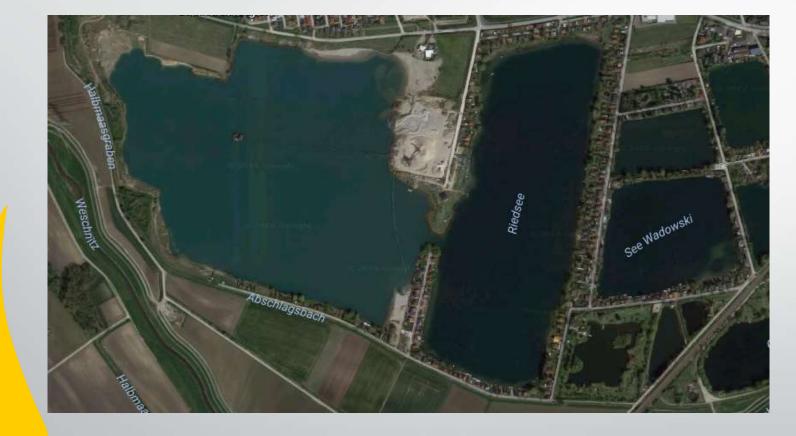

#### Where to find Biblis

Biblis and the Riedsee are in central Germany only about 50 Km from the international airport Frankfurt/Main. Travel options for European and Overseas competitors are therefore very covenant as all major carriers fly into FRA. Competitors arriving by car have quick access to major motorways.

#### Sailing Site and Wind Statistics

WM 2018 Biblis

12/28/2016 4