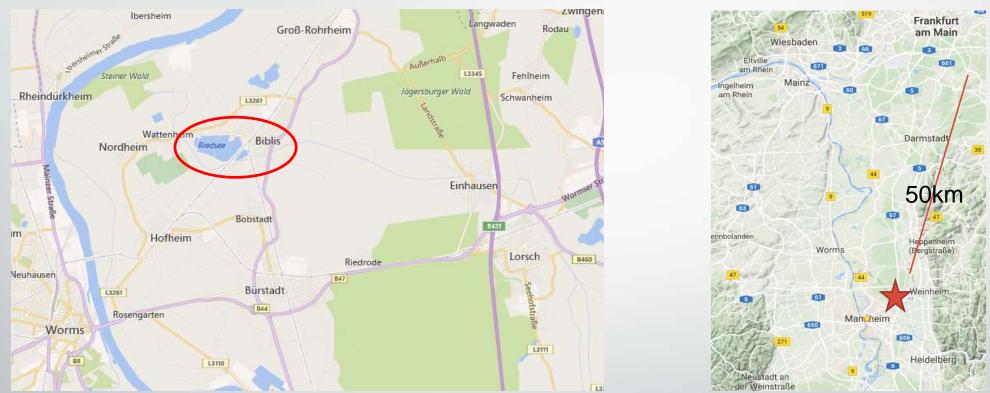

#### Where to find Biblis

Biblis and the Riedsee are in central Germany only about 50 Km from the international airport Frankfurt/Main. Travel options for European and Overseas competitors are therefore very covenant as all major carriers fly into FRA. Competitors arriving by car have quick access to major motorways.